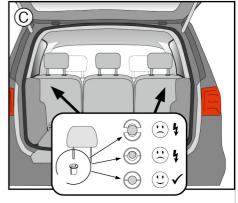

### **Safety instructions:**

- Before travelling, check all the mounting parts for tight fit! Retighten screws and clamps if necessary.
- Always secure heavy load with additional tensioning straps.
- The transport of people behind the guard is prohibited.
- Make sure there is sufficient clearance to the side headliner in vehicles equipped with window airbags.