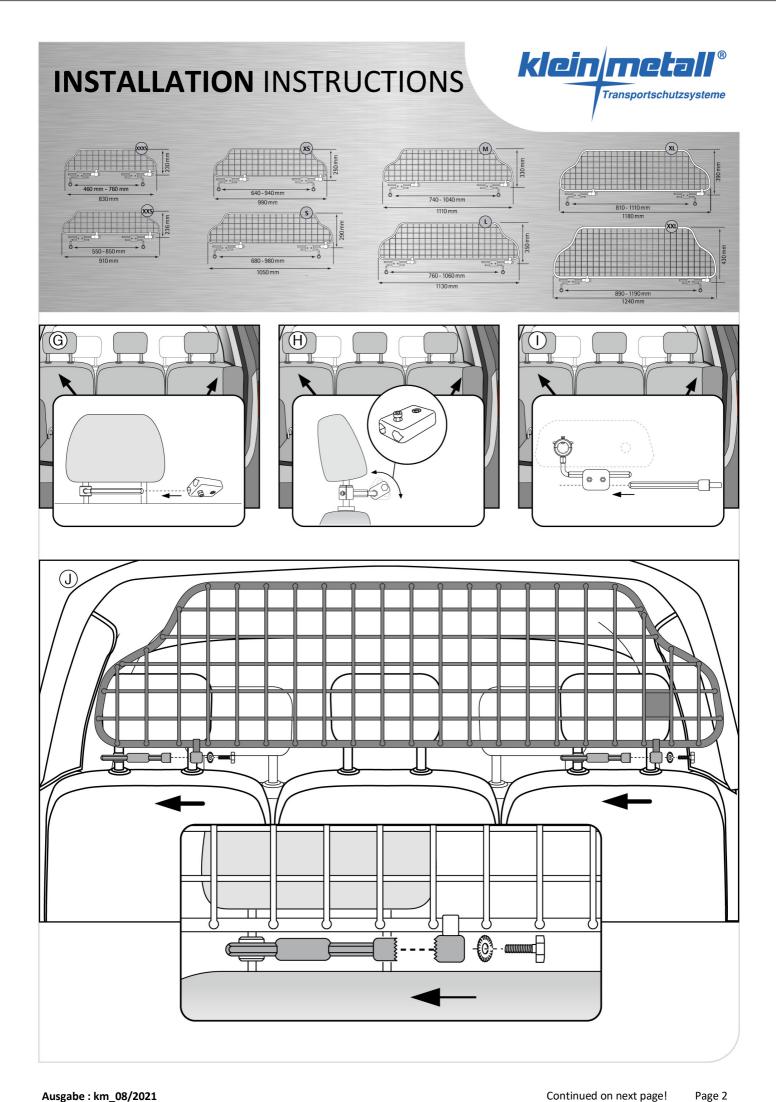

Please read these instructions carefully and store them in a safe place. Whenever the guard is used, make sure it is correctly mounted!

- 1. TRAFICGARD ALLROUND grid
- 2. Plastic connecting element with screws
- 3. Headrest bracket with screws
- 4. Adjustment sleeves
- 5. Clamping screw
- 6. Connecting rod with teeth
- 7. Toothed washer
- 8. Knurled-head screw M8
- 9. Allen key

### Handling:

The transport grid can stay in the car. Make sure that the guard is centrally positioned in the vehicle and that all the mounting parts are fixed tight. Please leave the two seats where the guard is mounted at the same height.