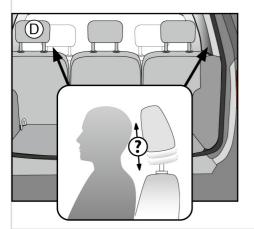

### Handling:

The transport grid can stay in the car. Make sure that the guard is centrally positioned in the vehicle and that all the mounting parts are fixed tight. Please leave the two seats where the guard is mounted at the same height.