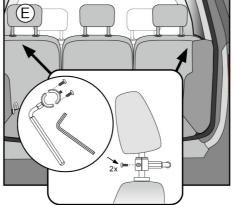

Please read these instructions carefully and store them in a safe place. Whenever the guard is used, make sure it is correctly mounted!

- 1. TRAFICGARD ALLROUND grid
- 2. Plastic connecting element with screws
- 3. Headrest bracket with screws
- 4. Adjustment sleeves
- 5. Clamping screw
- 6. Connecting rod with teeth
- 7. Toothed washer
- 8. Knurled-head screw M8
- 9. Allen key

#### ATTENTION:

For vehicles with active headrests, please consult your car dealer before installation!
Make sure that the belt systems are free to move!

Ausgabe: km\_08/2021 Continued on next page! Page 1