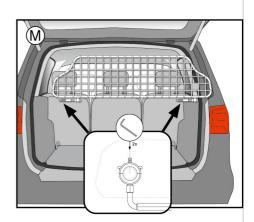

Please read these instructions carefully and store them in a safe place. Whenever the guard is used, make sure it is correctly mounted!

- 1. TRAFICGARD ALLROUND grid
- 2. Plastic connecting element with screws
- 3. Headrest bracket with screws
- 4. Adjustment sleeves
- 5. Clamping screw
- 6. Connecting rod with teeth
- 7. Toothed washer
- 8. Knurled-head screw M8
- 9. Allen key

#### ATTENTION:

For vehicles with active headrests, please consult your car dealer before installation!
Make sure that the belt systems are free to move!

Ausgabe: km\_08/2021 Continued on next page! Page 1