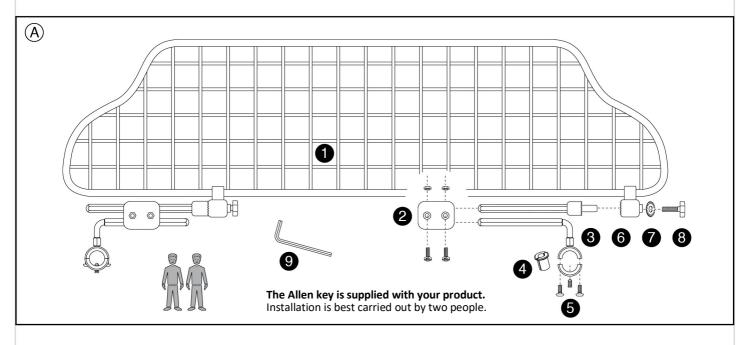

Please read these instructions carefully and store them in a safe place. Whenever the guard is used, make sure it is correctly mounted!

- 1. TRAFICGARD ALLROUND grid
- 2. Plastic connecting element with screws
- 3. Headrest bracket with screws
- 4. Adjustment sleeves
- 5. Clamping screw
- 6. Connecting rod with teeth
- 7. Toothed washer
- 8. Knurled-head screw M8
- 9. Allen key

#### ATTENTION:

For vehicles with active headrests, please consult your car dealer before installation!
Make sure that the belt systems are free to move!

Ausgabe: km\_08/2021 Continued on next page! Page 1