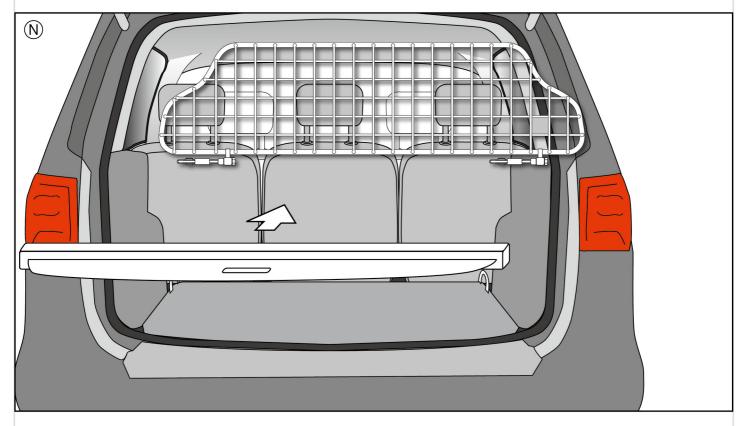

### Handling:

The transport grid can stay in the car. Make sure that the guard is centrally positioned in the vehicle and that all the mounting parts are fixed tight. Please leave the two seats where the guard is mounted at the same height.

### **Safety instructions:**

- Before travelling, check all the mounting parts for tight fit! Retighten screws and clamps if necessary.
- Always secure heavy load with additional tensioning straps.
- The transport of people behind the guard is prohibited.
- Make sure there is sufficient clearance to the side headliner in vehicles equipped with window airbags.