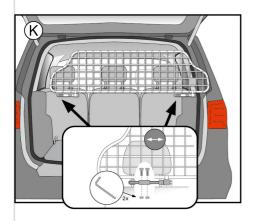

### Handling:

The transport grid can stay in the car. Make sure that the guard is centrally positioned in the vehicle and that all the mounting parts are fixed tight. Please leave the two seats where the guard is mounted at the same height.