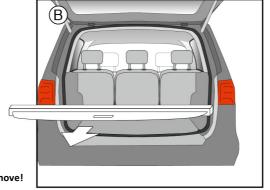

### Handling:

The transport grid can stay in the car. Make sure that the guard is centrally positioned in the vehicle and that all the mounting parts are fixed tight. Please leave the two seats where the guard is mounted at the same height.