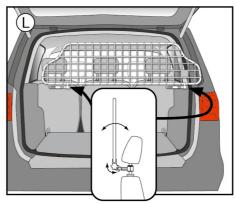

Please read these instructions carefully and store them in a safe place. Whenever the guard is used, make sure it is correctly mounted!

- 1. TRAFICGARD ALLROUND grid
- 2. Plastic connecting element with screws
- 3. Headrest bracket with screws
- 4. Adjustment sleeves
- 5. Clamping screw
- 6. Connecting rod with teeth
- 7. Toothed washer
- 8. Knurled-head screw M8
- 9. Allen key

#### ATTENTION:

For vehicles with active headrests, please consult your car dealer before installation!
Make sure that the belt systems are free to move!

Ausgabe: km\_08/2021 Continued on next page! Page 1